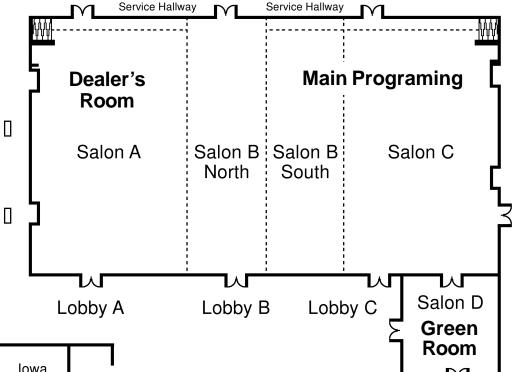

# LOWER LEVEL

### **Art Show Hours:**

Friday: 2:00 PM – 6:00 PM Tour: 9:00 PM – 10:00 PM Saturday: 10:00 AM – 5:00 PM Sunday: 10:00 AM – 2:00 PM

**Sunday:** 10:00 AM – 2:00 PM

Art Auction: Saturday; 6:30 PM, Bennigan's Room

#### **Dealers' Room Hours:**

**Friday:** 2:00 PM – 6:00 PM

**Saturday:** 10:00 AM – 6:00 PM

**Sunday:** 10:00 AM – 2:00 PM

Key Items of Interest

#### **Blood Drive Hours:**

**Saturday:** 9:30 AM – 1:30 PM

## **Hall Costume Contest:**

**Friday:** 9:00 PM – 12:00 AM

#### Formal Masquerade:

**Saturday:** 8:00 PM - 9:00 PM

Includes Hotel Map & Event Grid with Times & Locations

\*\*Illustration © Don Maitz used with permission.\*\*

DemiCon 21 Pocket Program